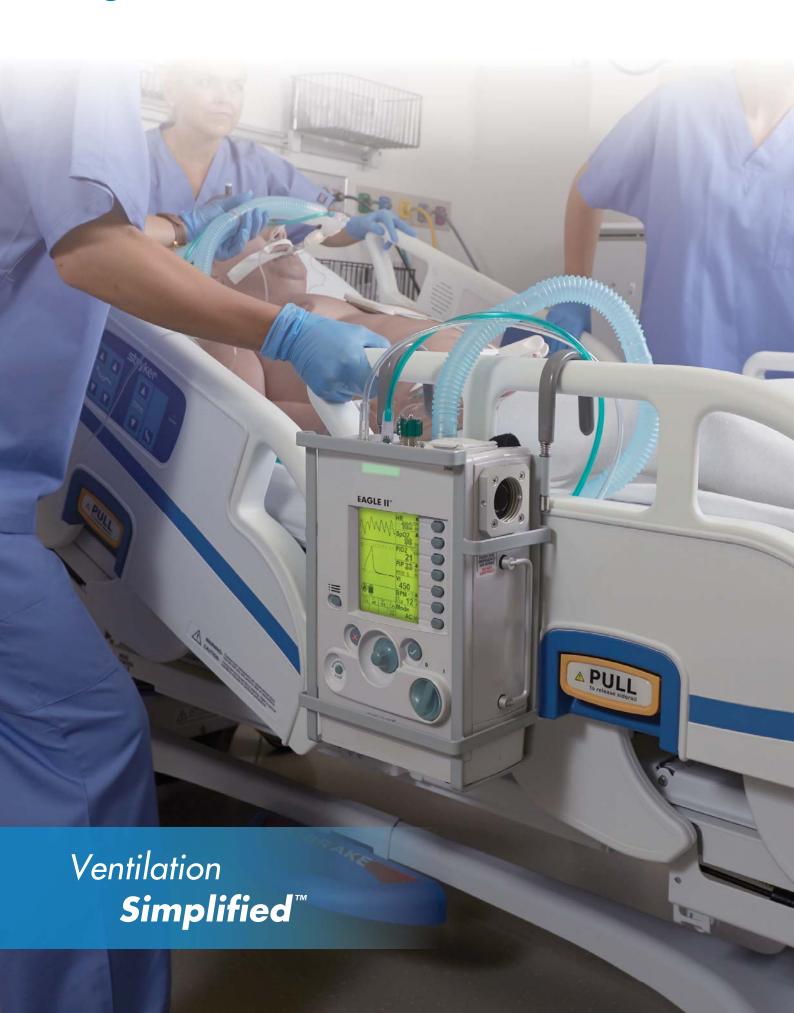

# **Eagle II**™

# Ventilation Simplified™

#### **All-Purpose Ventilator**

Ideal for the ED, the ICU, and intra-hospital transport

### **Full Patient Range**

For patients from infant ( $\geq 5$  kg) through adult