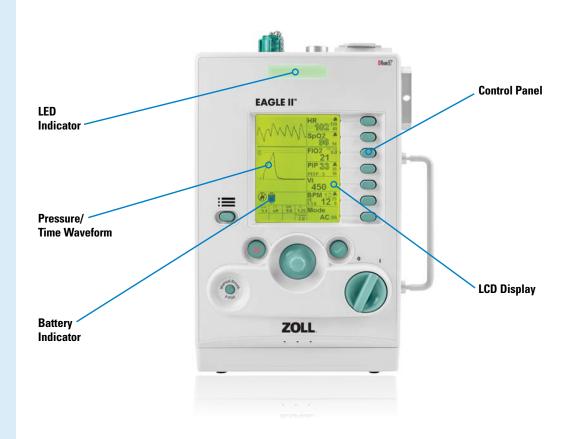

# Smart Help™ Display

Guides operator through on-screen commands when responding to alarms

### **Intuitive Design**

User-friendly, straight-forward interface

# **Unprecedented Battery Run-Time**

No additional battery back-up needed thanks to a 10-hour battery run-time. Battery recharges to 90% in 2 hours.